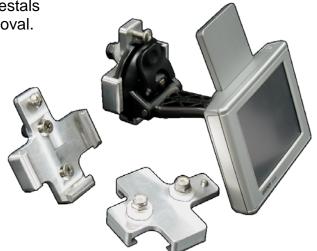

# **Buzzbar® "G" Docking Adapter**

## **Attaches**

Garmin GPS Suction Cup Pedestal Mount

Pt.# <u>010-10815-00</u> and <u>010-10823-00</u>

To Your Motorcycle Windshield

(Patent Pending)

Allows Garmin Suction Cup Pedestal Mount for Nuvi 350, 310, 360, 650, 660, 670 or 680 to securely mount to your motorcycles curved Lexan windshield for a positive mounting of your GPS. Fasten to your windshield, slide your pedestal into the adapter and go. Any surface the

adapter can be screwed to can now hold your pedestals electronic device securely and still allow quick removal.

#### Made in U.S.A.

CNC machined from a solid block of aluminum insures a precision fit to hold your suction cup pedestal securely. Stainless steel fasteners, nylon washers and stainless steel elas lock nuts are included to complete the adapter assembly.

#### Installation:

Requires (2) 3/16" Diameter drilled holes through your Lexan windshield. Attach the adapter to windshield; slide your suction cup pedestal with GPS into the adapter frame and your ready to go. A stop screw is provided to lock your pedestal into the adapter frame for a fixed installation.