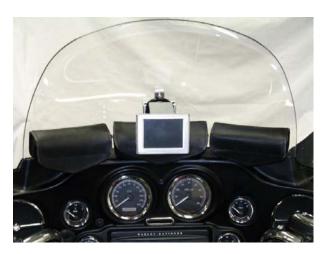

## **Attaches**

Garmin GPS Suction Cup Pedestal Mount

Pt.# <u>010-10815-00</u> and <u>010-10823-00</u>

To Your Motorcycle Windshield

(Patent Pending)

Allows Garmin Suction Cup Pedestal Mount for Nuvi 350, 310, 360, 650, 660, 670 or 680 to securely mount to your motorcycles curved Lexan windshield for a positive mounting of your GPS. Fasten to your windshield, slide your pedestal into the adapter and go. Any surface the

adapter can be screwed to can now hold your pedestals electronic device securely and still allow quick removal.

#### Installation:

Requires (2) 3/16" Diameter drilled holes through your Lexan windshield. Attach the adapter to windshield; slide your suction cup pedestal with GPS into the adapter frame and your ready to go. A stop screw is provided to lock your pedestal into the adapter frame for a fixed installation.