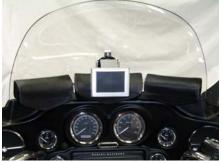

(Patent Pending)

Allows your Arkon Mini Mount Suction Cup Pedestal to securely attach to your motorcycles <u>curved</u> Lexan windshield for a positive mounting of your GPS, Palm Treo, iPaq, BlackBerry and other electronic options. Fasten to your windshield, slide your pedestal into the adapter and go. Any surface the adapter can be screwed to can now hold your pedestals electronic device safely and still allow quick removal.

Features and Benefits:

- Places your electronics up front and center
- Less eye movement off the road ahead.
- Eliminates fall off due to lack of suction.
- Easy removal from one adapter to another.
- Easy Installation.
- Greatly increases your mounting options.

## Installation:

Requires (2) 3/16" Diameter drilled holes through your Lexan windshield. Attach the adapter to windshield; slide your suction cup pedestal with GPS into the adapter frame and your ready to go. A stop screw is provided to lock your pedestal into the adapter frame for a fixed installation.