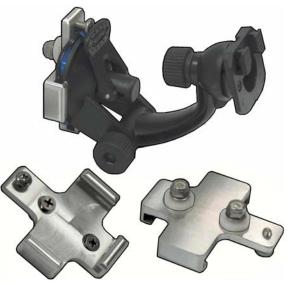

## **Buzzbar® Mini Mount "A" Docking Adapter**

Attaches

Arkon Mini Mount Suction Cup Pedestal

Pt. # <u>CM014-KST-2</u>, <u>GN115</u>, <u>TT115</u>, <u>PTM115</u>, <u>BBP115</u> or <u>SM215</u> To Your Motorcycle Windshield

(Patent Pending)

Allows your Arkon Mini Mount Suction Cup Pedestal to securely attach to your motorcycles <u>curved</u> Lexan windshield for a positive mounting of your GPS, Palm Treo, iPaq, BlackBerry and other electronic options. Fasten to your windshield, slide your pedestal into the adapter and go. Any surface the adapter can be screwed to can now hold your pedestals electronic device safely and still allow quick removal.

<u>Made in U.S.A.</u> CNC machined from a solid block of aluminum insures a precision fit to hold your suction cup pedestal securely. Stainless steel fasteners, nylon washers and stainless steel ..elas lock nuts are included to complete the adapter assembly.

## Installation:

Requires (2) 3/16" Diameter drilled holes through your Lexan windshield. Attach the adapter to windshield; slide your suction cup pedestal with GPS into the adapter frame and your ready to go. A stop screw is provided to lock your pedestal into the adapter frame for a fixed installation.

Adapter frame will hold the following optional mounts:

- Magellan Mini Mount Arkon (CM014-KST-2)
- Garmin Nuvi Mini Mount Arkon (GN115)
- Universal Mobile Phone Mount Arkon (SM215)
- Palm Treo Windshield Mount Arkon (PTM115)
- TomTom One XL/XLS Mini Mount Arkon (TT115)
- BlackBerry 8100 Windshield Mount Arkon (BBP115)